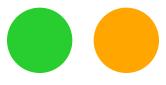

#### **Title**

9Carrots logomark is made with the typeface Figtree in the ExtraBold 26pt. The mark is an illustration with 7 strokes for the bottom carrot part and 2 strokes for the green stem on top, totaling 9 strokes. Both the type and mark are filled with the two top colors indicated in the color scheme. They can be used separately or together whenever and resized as long as the proportion and scales remain.

### **Color Schemes**



#28CE30 #FFA600



#0D5614 #423004

## **Typography**

# Headers: FIGTREE 24pt ExtraBold

Body Copy: Outfit 16pt Regular

Captions: Outfit 12pt Light

## **Navigation Links**