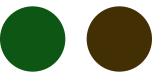

#### **Title**

9Carrots logomark is made with the typeface Figtree in the ExtraBold 26pt. The mark is an illustration with 7 strokes for the bottom carrot part and 2 strokes for the green stem on top, totaling 9 strokes. Both the type and mark are filled with the two top colors indicated in the color scheme. They can be used separately or together whenever and resized as long as the proportion and scales remain.

### **Color Schemes**



#28CE30 #FFA600



#0D5614 #423004

## **Typography**

# Headers: FIGTREE 24pt ExtraBold

Body Copy: Outfit 16pt Regular

Captions: Outfit 12pt Light

## **Navigation Links**